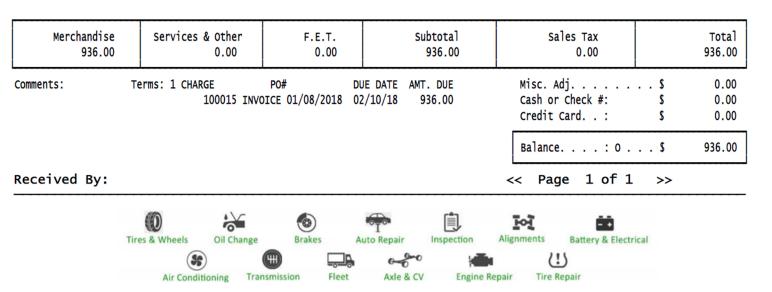

| Merchandise<br>936.00                                                    | Services & Other<br>0.00 | F.E.T.<br>0.00                     | Subtotal<br>936.00                                      | Sales Tax<br>0.00    | Total<br>936.00 |
|--------------------------------------------------------------------------|--------------------------|------------------------------------|---------------------------------------------------------|----------------------|-----------------|
| Comments: Terms: 1 CHARGE PO# DUE D/<br>100015 INVOICE 01/08/2018 02/10/ |                          | UE DATE AMT. DUE<br>2/10/18 936.00 | Misc. Adj \$<br>Cash or Check #: \$<br>Credit Card : \$ | 0.00<br>0.00<br>0.00 |                 |
|                                                                          |                          |                                    |                                                         | Balance : 0 \$       | 936.00          |
| Received By:                                                             |                          |                                    |                                                         | << Page 1 of 1 >>    | >               |