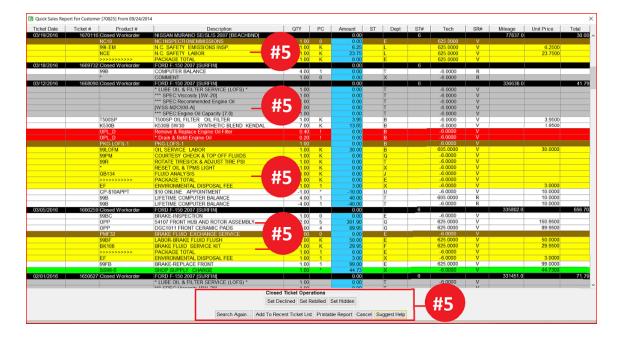

5. From the **Quick Sales Report For Customer** screen (shown below), you can review with your customer past work, past declined work, or even print the customer a report of past work done.

6. You can also access the **Customer History Scan** directly from a workorder (shown below). At any point while in an invoice, you can click on the **Customer History** Button at the bottom of the screen to access the customer's history.

7. You can even copy prior work or Declined line items from prior tickets within the Customer History screen to your current ticket by highlighting the lines you wish to copy and hitting the **Copy Selected Line Items**: